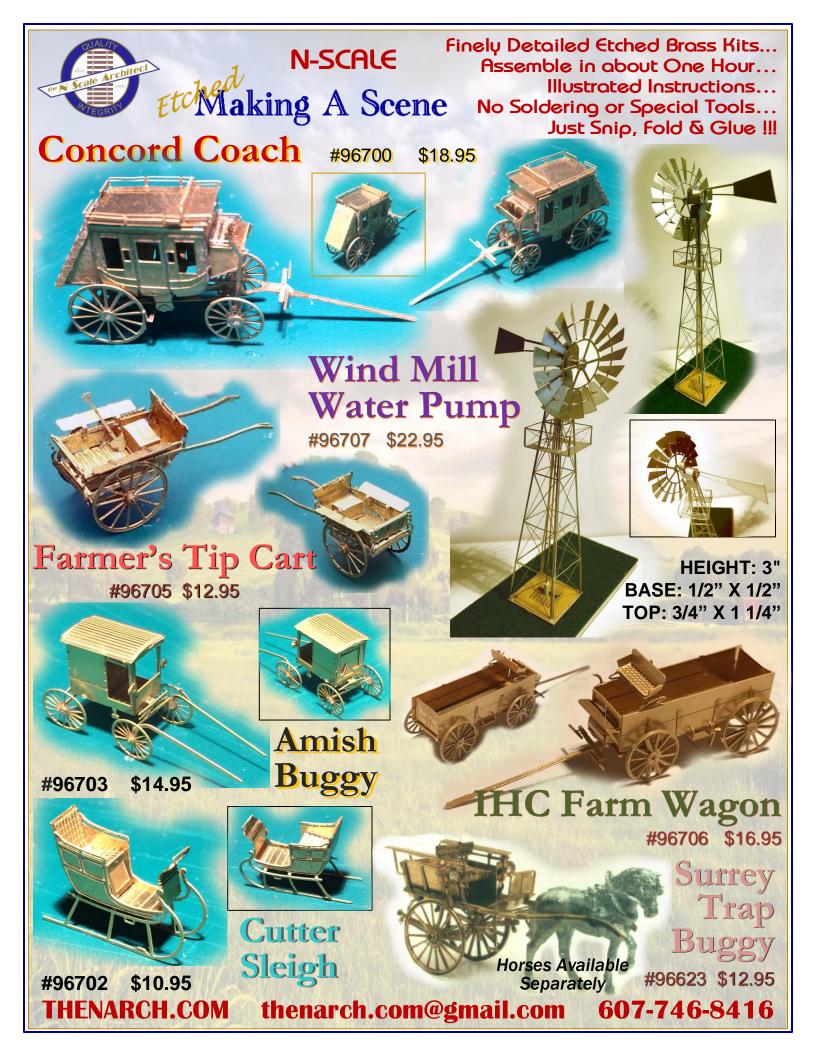

Finely Detailed Etched Brass Kits...
Assemble in about One Hour...
Illustrated Instructions...
No Soldering or Special Tools...
Just Snip, Fold & Glue !!!

Dry Goods Van

#96704 \$15.95

**Bicycles** 

Set of Eight(8) #96640 \$10.95