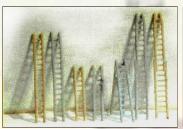

Finely Detailed Etched Brass Kits... Assemble in about One Hour... Illustrated Instructions... No Soldering or Special Tools... Just Snip, Fold & Glue !!!

**Dumpsters** Set of Two(2)

Ladders Two(2) Sets Long, Short & Extension #96698 \$10.95