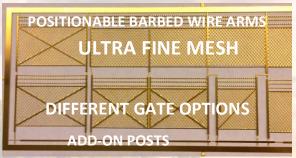

## MODEL BUILDER'S SUPPLY LINE

PHOTO-ETCHED FENCE & MORE...

N-SCALE

**NEW 3-D TOOLING... ULTRA FINE** 

**SPLIT RAIL** 550' #61063

BARBED WIRE 550' #61064

**ULTRA FINE 3-D WIRE ADD-ON POSTS** 

STATION FENCE