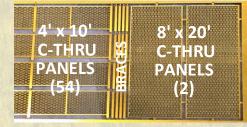

## C-THRU GRATE PANELS

PANELS & BRACES #61073

\*DIRECT SALE ONLY CROSS BAR 

250' PACKS - \$11.95 or Two for \$21.95 (#61069)\* 275'-550' PACKS - \$19.95 or Two for \$35.95 (#61070)\*

> EXCLUDES #61051/#61072 INCLUDES USA SHIPPING