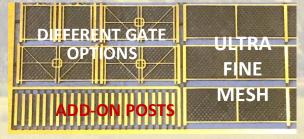

## MODEL BUILDER'S SUPPLY LINE

PHOTO-ETCHED FENCE & MORE...

N-SCALE

**NEW 3-D TOOLING... ULTRA FINE** 

**SPLIT RAIL** 550' #61063

BARBED WIRE 550' #61064

**ULTRA FINE 3-D WIRE ADD-ON POSTS** 

STATION FENCE