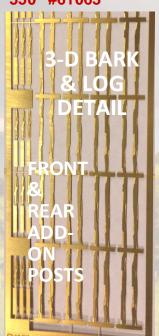

## MODEL BUILDER'S SUPPLY LINE

PHOTO-ETCHED FENCE & MORE...

N-SCALE

**NEW 3-D TOOLING... ULTRA FINE** 

**SPLIT RAIL** 550' #61063

BARBED WIRE 550' #61064

**ULTRA FINE 3-D WIRE ADD-ON POSTS** 

STATION FENCE