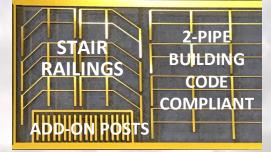

250' #61044 or 550' #61052

250' #61045 or 550' #61053

PICKET FENCE

250' #61049 or 550' #61056

**INDUSTRIAL RAILING** 

450' w/STAIRS #61067

12' SECURITY 275' #61065

4' CHAIN LINK 550' #61066