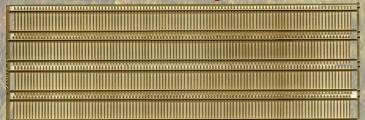

THENARCH.COM 607-746-8416

ONLY \$14.95 PER PACK !!!

3-Rail Corral - 240' w/Gates & Posts #61075

3-Strand Barbed Wire - 240' w/Posts #61077

4' Chain Link 240' w/Gates & Posts #61079

C-Thru Grating 350' w/4' x 6' Panels #61081