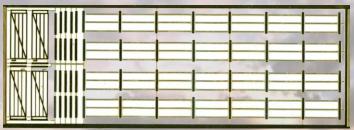

THENARCH.COM 607-746-8416

ONLY \$14.95 PER PACK !!!

3-Rail Corral - 240' w/Gates & Posts #61075

3-Strand Barbed Wire - 240' w/Posts #61077

4' Chain Link 240' w/Gates & Posts #61079

C-Thru Grating 350' w/4' x 6' Panels #61081