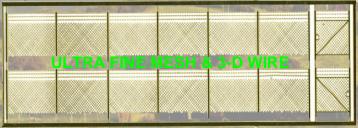

## Z SCALE PHOTO-ETCHED FENCE

NEW 3-D TOOLING...

ULTRA FINE MESH...

ADD-ON POST DETAILS...

REALISTIC WOOD TEXTURE...

MULTIPLE GATE OPTIONS...

240' to 420' LENGTHS...

|  | 3-D | BARK & | LOG | ETAIL |  |
|--|-----|--------|-----|-------|--|
|  |     |        |     |       |  |

Split Rail - 240' w/Front & Rear Posts #61076

12' Security 140' w/Gates & Posts #61078

Industrial 240' w/Stair Railing & Posts #61080

Spear Point 350' w/3-D Points #61082

TWO-FUR-Z\_SCALE FENCE SPECIAL

Choice of Two Pack \$27.95 #61084\*

THENARCH.COM 607-746-8416

ONLY \$14.95 PER PACK !!!

3-Rail Corral - 240' w/Gates & Posts #61075

3-Strand Barbed Wire - 240' w/Posts #61077

4' Chain Link 240' w/Gates & Posts #61079

C-Thru Grating 350' w/4' x 6' Panels #61081