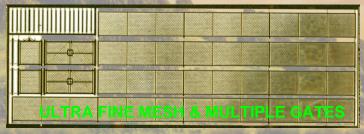

Split Rail - 240' w/Front & Rear Posts #61076

12' Security 140' w/Gates & Posts #61078

Industrial 240' w/Stair Railing & Posts #61080

Spear Point 350' w/3-D Points #61082

TWO-FUR-Z\_SCALE FENCE SPECIAL

Choice of Two Pack \$27.95 #61084\*