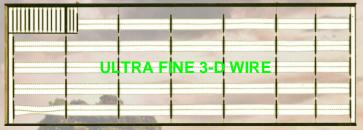

THENARCH.COM 607-746-8416

ONLY \$14.95 PER PACK !!!

3-Rail Corral - 240' w/Gates & Posts #61075

3-Strand Barbed Wire - 240' w/Posts #61077

4' Chain Link 240' w/Gates & Posts #61079

C-Thru Grating 350' w/4' x 6' Panels #61081