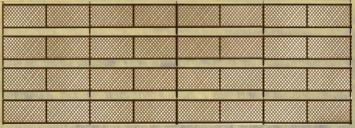

THENARCH.COM 607-746-8416

ONLY \$14.95 PER PACK !!!

3-Rail Corral - 240' w/Gates & Posts #61075

3-Strand Barbed Wire - 240' w/Posts #61077

4' Chain Link 240' w/Gates & Posts #61079

C-Thru Grating 350' w/4' x 6' Panels #61081