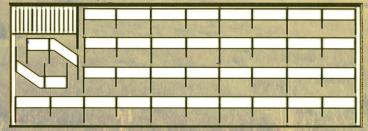

Split Rail - 240' w/Front & Rear Posts #61076

12' Security 140' w/Gates & Posts #61078

Industrial 240' w/Stair Railing & Posts #61080

Spear Point 350' w/3-D Points #61082

TWO-FUR-Z\_SCALE FENCE SPECIAL

Choice of Two Pack \$27.95 #61084\*